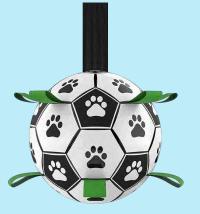

# **DOG FRISBEE**

WS2233

WS2231

WS2232

WS2234

Made with Natural Latex Rubber, Non-Toxic, Soft, Make Squeaky Sound when Squeezed, Classic Football Rugby Design, Plush Filled.

Great for Hours of Tugging & Tossing Fun, Reduce Boredom.

Perfect for Fetch and Teaching Your Dog New Skill, Increase the Better Friendship Between You & Your Dog.