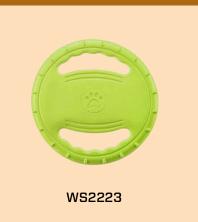

WS2214

WS2212

WS2213

A cut-out shape made with durable and chewable material creates the perfect frisbee dog toy for energetic and adventurous pups. Bold color will attract your dog's attention and provide hours of fun bonding time with your pet.