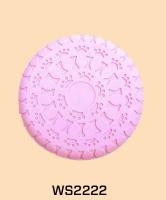

WS2214

WS2212

WS2213

A cut-out shape made with durable and chewable material creates the perfect frisbee dog toy for energetic and adventurous pups. Bold color will attract your dog's attention and provide hours of fun bonding time with your pet.