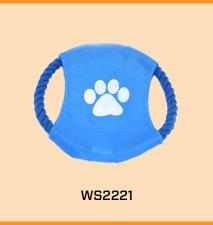

WS2214

WS2212

WS2213

A cut-out shape made with durable and chewable material creates the perfect frisbee dog toy for energetic and adventurous pups. Bold color will attract your dog's attention and provide hours of fun bonding time with your pet.