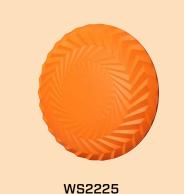

WS2214

WS2212

WS2213

A cut-out shape made with durable and chewable material creates the perfect frisbee dog toy for energetic and adventurous pups. Bold color will attract your dog's attention and provide hours of fun bonding time with your pet.