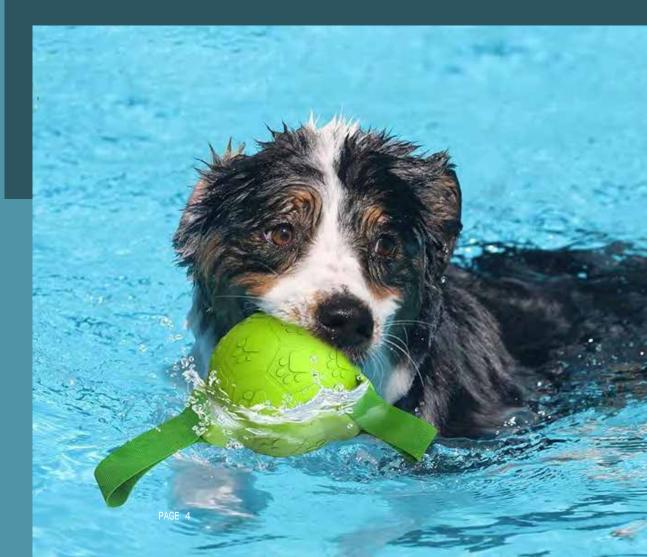

# **DOG FRISBEE**

WS2233

WS2231

WS2232

WS2234

Made with Natural Latex Rubber, Non-Toxic, Soft, Make Squeaky Sound when Squeezed, Classic Football Rugby Design, Plush Filled.

Great for Hours of Tugging & Tossing Fun, Reduce Boredom.

Perfect for Fetch and Teaching Your Dog New Skill, Increase the Better Friendship Between You & Your Dog.