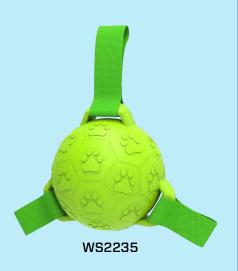

# **DOG FRISBEE**

WS2233

WS2231

WS2232

WS2234

Made with Natural Latex Rubber, Non-Toxic, Soft, Make Squeaky Sound when Squeezed, Classic Football Rugby Design, Plush Filled.

Great for Hours of Tugging & Tossing Fun, Reduce Boredom.

Perfect for Fetch and Teaching Your Dog New Skill, Increase the Better Friendship Between You & Your Dog.